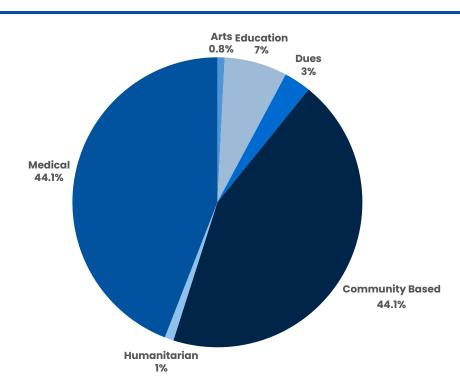

## STEELFAB FOUNDATION

16.21% Account increase in 2024

\$1,336,033.00

Deposited to the Foundation by SteelFab Affiliates

\*Breakdown SteelFab, Inc. giving only

**Community Based** 

Medical

Dues

Arts

Education

Humanitarian